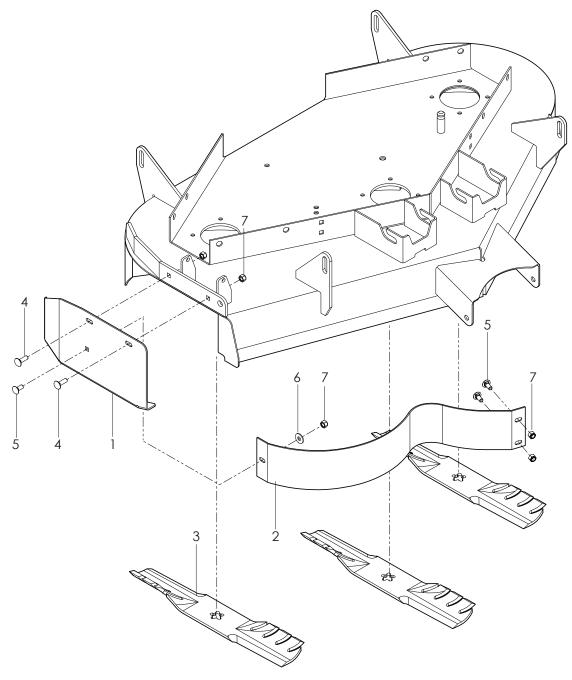

## 42" DECK MULCH KIT, 966412901

- Block the front of the mower up to give access to the underside of the front deck. Clean any grass out from underneath the deck.
- 2. With the discharge chute up, place the baffle up under the deck and install with hardware provided. See illustration on next page for orientation of hardware.
- 3. Using hardware provided, fasten the discharge cover plate to the deck and baffle. See illustration.

## **WARNING!**

Blades are sharp. Protect your hands with gloves and/or wrap blades with a heavy cloth when handling.

- 4. Remove old cutting blades, save hardware.
- 5. Install the three new blades using saved hardware. Torque blades to 45-55 ft/lbs.
- 6. Rotate the blades by hand and check for clearance of the baffle.
- 7. Make sure all hardware is tight and remove blocks and return the mower to its normal position.

## **PARTS LIST**

ITEM PART NO. QTY. DESCRIPTION

- 1.. 539 112346....1 .... 42 MULCH CAP
- 2.. 539 112419....1 .... 42 MULCH BAFFLE
- 3.. 573 953001....3 .... BLADE, 14<sup>5</sup>/8"
- 4.. 539 990208....2 .... RHSNB 5/16-18 x 1
- 5.. 539 990316....3 .... RHSNB 5/16-18 x 3/4
- 6.. 539 990692....1 .... WASHER 5/16
- 7.. 539 990717....5 .... NUT <sup>5</sup>/<sub>16</sub>-18, NYLOC